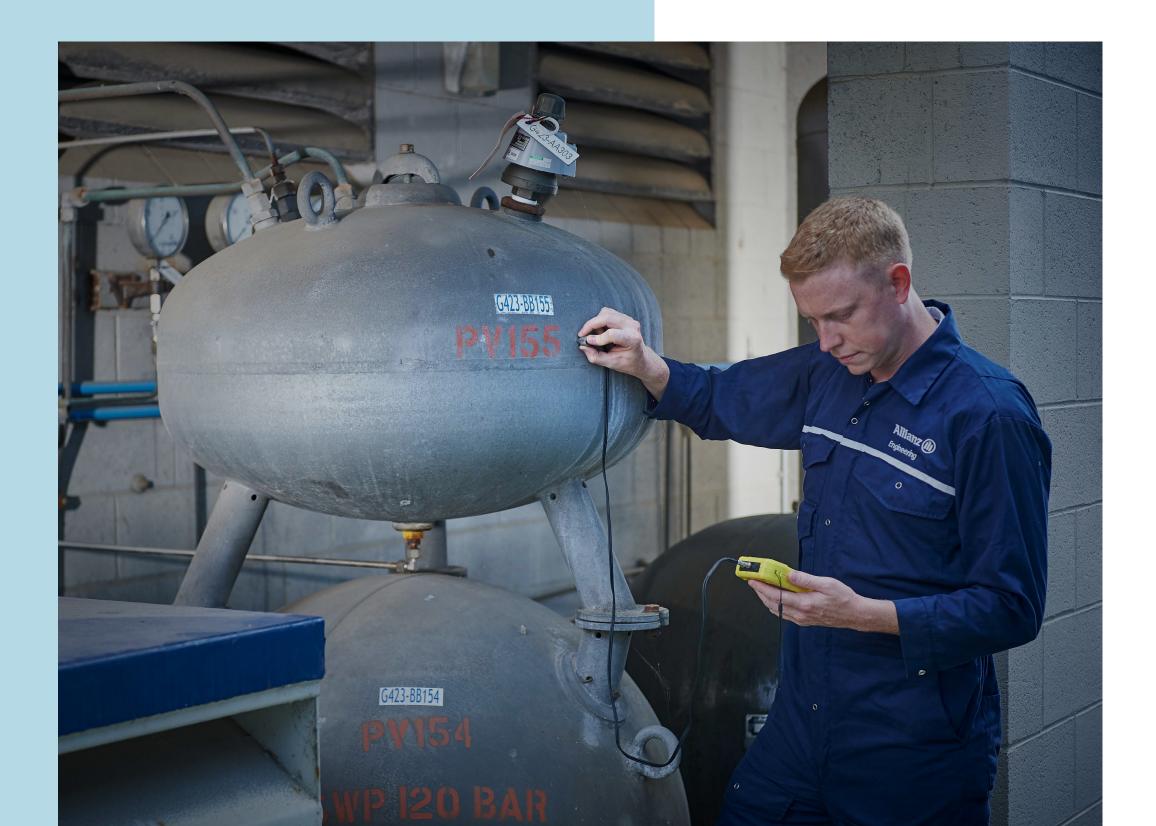

### <u>Control of major accident</u> hazards regulations (COMAH)

Provides examinations of COMAH installations and high risk storage facilities where high hazard risks may exist.

### Inspection of storage tanks

Identifies issues that may affect integrity management - using both visual and NDT inspections.

### **Repair to pressure vessels**

When pressure vessels are requiring repair, we're on hand with to review your repairer's proposals, as well as reviewing the work upon completion.